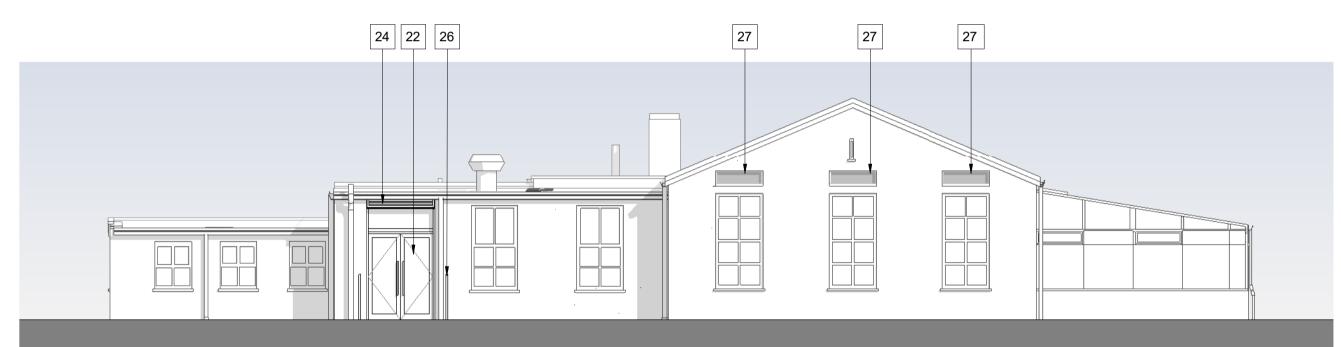

Elevation Admin East Existing
Scale: 1:100

Elevation Admin South Existing Scale: 1:100

Elevation Admin West Existing
Scale: 1:100

Elevation Admin North Existing Scale: 1:100

| MATE  | RIAL KEY: ADMIN EXTERNAL ELEVATIONS                         |  |  |  |
|-------|-------------------------------------------------------------|--|--|--|
| 22    | Product: Curtain Wall with Doors & Windows Colour: White    |  |  |  |
| 24    | Product: Louvres<br>Colour: White to match Curtain Wall     |  |  |  |
| 26    | Product: Door hoops<br>Colour: Refer to landscape drawings  |  |  |  |
| 27    | Product: Louvres<br>Colour: Dark grey                       |  |  |  |
| 28    | Product: Signage Zone                                       |  |  |  |
| 29    | Product: Brick<br>Colour: Red to match existing Admin brick |  |  |  |
| 30    | Product: Doors or Windows<br>Colour: White                  |  |  |  |
| NOTE: | Products and colours to be equal or equivalent.             |  |  |  |