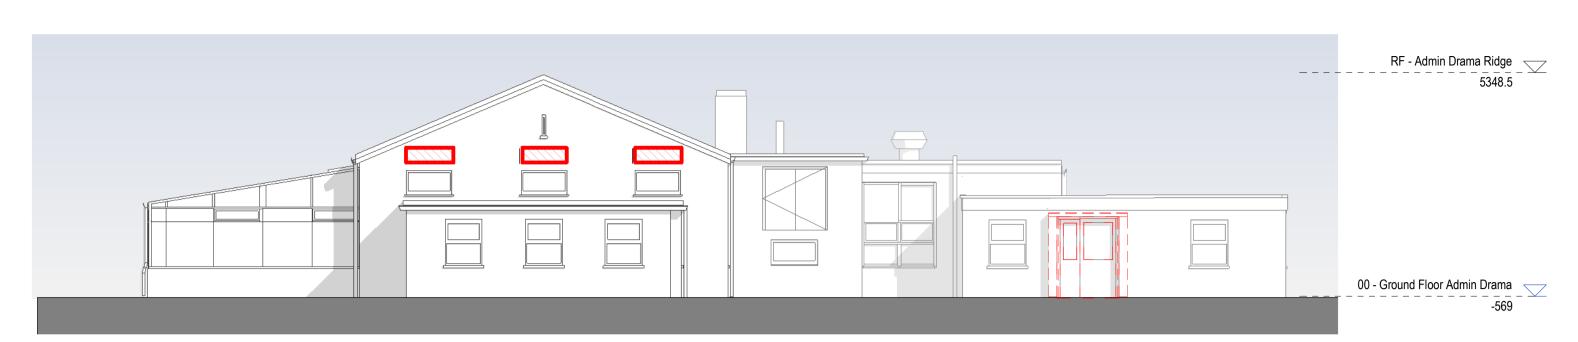

Elevation Admin East Existing
Scale: 1:100

Elevation Admin South Existing Scale: 1:100

Elevation Admin West Existing
Scale: 1:100

Elevation Admin North Existing Scale: 1:100

| MATE  | RIAL KEY: ADMIN EXTERNAL ELEVATIONS                         |  |  |  |
|-------|-------------------------------------------------------------|--|--|--|
| 22    | Product: Curtain Wall with Doors & Windows Colour: White    |  |  |  |
| 24    | Product: Louvres<br>Colour: White to match Curtain Wall     |  |  |  |
| 26    | Product: Door hoops<br>Colour: Refer to landscape drawings  |  |  |  |
| 27    | Product: Louvres<br>Colour: Dark grey                       |  |  |  |
| 28    | Product: Signage Zone                                       |  |  |  |
| 29    | Product: Brick<br>Colour: Red to match existing Admin brick |  |  |  |
| 30    | Product: Doors or Windows<br>Colour: White                  |  |  |  |
| NOTE: | Products and colours to be equal or equivalent.             |  |  |  |