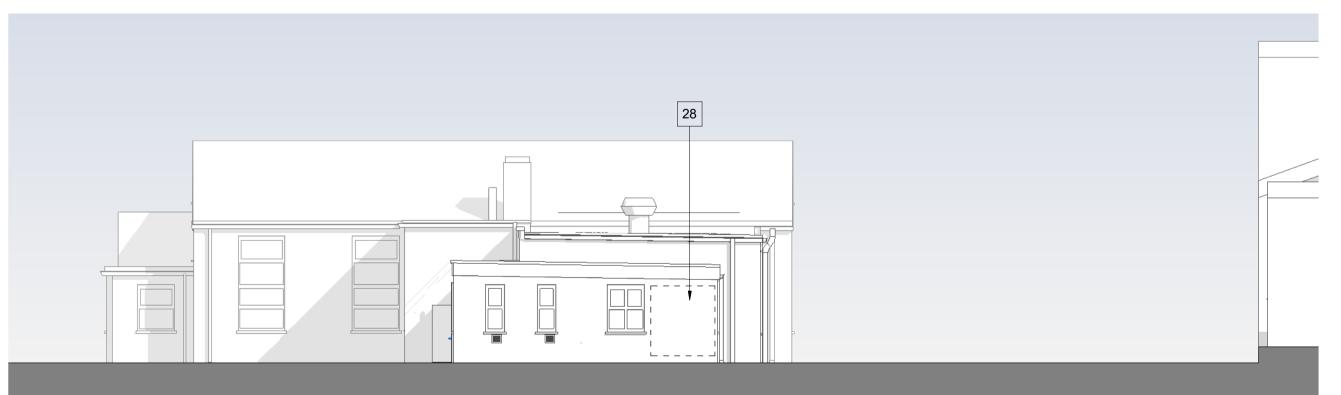

Elevation Admin East Existing
Scale: 1:100

Elevation Admin South Existing Scale: 1:100

Elevation Admin West Existing
Scale: 1:100

Elevation Admin North Existing Scale: 1:100

| MATE  | RIAL KEY: ADMIN EXTERNAL ELEVATIONS                         |  |  |  |
|-------|-------------------------------------------------------------|--|--|--|
| 22    | Product: Curtain Wall with Doors & Windows Colour: White    |  |  |  |
| 24    | Product: Louvres<br>Colour: White to match Curtain Wall     |  |  |  |
| 26    | Product: Door hoops<br>Colour: Refer to landscape drawings  |  |  |  |
| 27    | Product: Louvres<br>Colour: Dark grey                       |  |  |  |
| 28    | Product: Signage Zone                                       |  |  |  |
| 29    | Product: Brick<br>Colour: Red to match existing Admin brick |  |  |  |
| 30    | Product: Doors or Windows<br>Colour: White                  |  |  |  |
| NOTE: | Products and colours to be equal or equivalent.             |  |  |  |