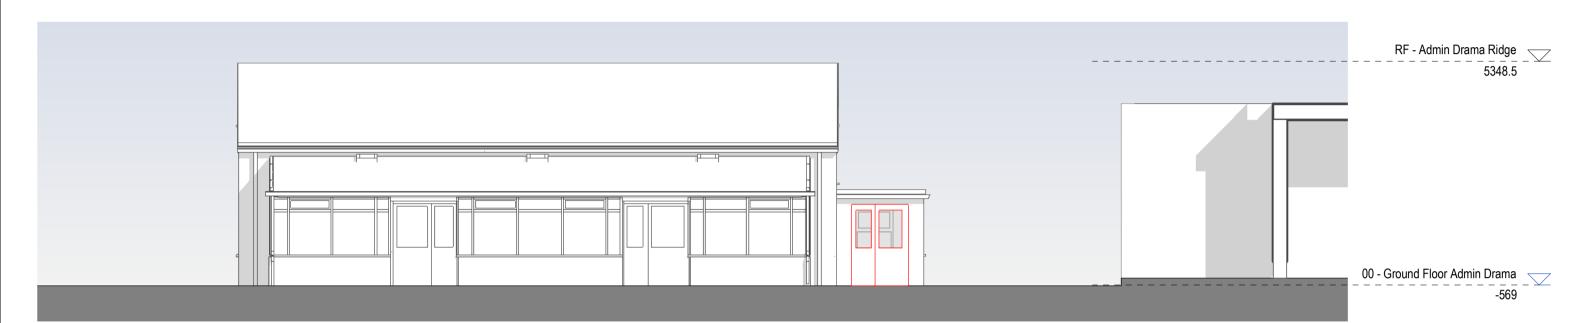

Elevation Admin East Existing
Scale: 1:100

Elevation Admin South Existing Scale: 1:100

Elevation Admin West Existing
Scale: 1:100

Elevation Admin North Existing Scale: 1:100

| MATE  | RIAL KEY: ADMIN EXTERNAL ELEVATIONS                         |  |  |  |
|-------|-------------------------------------------------------------|--|--|--|
| 22    | Product: Curtain Wall with Doors & Windows Colour: White    |  |  |  |
| 24    | Product: Louvres<br>Colour: White to match Curtain Wall     |  |  |  |
| 26    | Product: Door hoops<br>Colour: Refer to landscape drawings  |  |  |  |
| 27    | Product: Louvres<br>Colour: Dark grey                       |  |  |  |
| 28    | Product: Signage Zone                                       |  |  |  |
| 29    | Product: Brick<br>Colour: Red to match existing Admin brick |  |  |  |
| 30    | Product: Doors or Windows<br>Colour: White                  |  |  |  |
| NOTE: | Products and colours to be equal or equivalent.             |  |  |  |