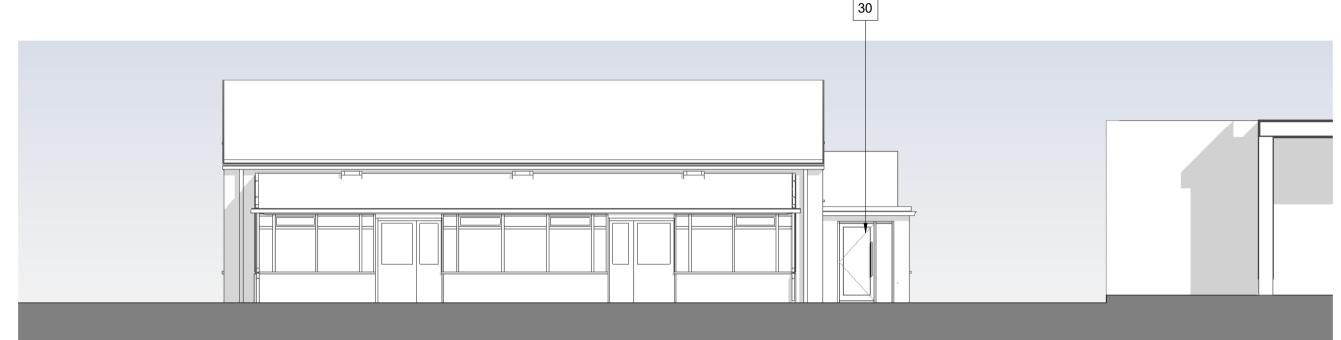

Elevation Admin East Existing
Scale: 1:100

Elevation Admin South Existing Scale: 1:100

Elevation Admin West Existing
Scale: 1:100

Elevation Admin North Existing Scale: 1:100

| MATE  | RIAL KEY: ADMIN EXTERNAL ELEVATIONS                         |  |  |  |
|-------|-------------------------------------------------------------|--|--|--|
| 22    | Product: Curtain Wall with Doors & Windows Colour: White    |  |  |  |
| 24    | Product: Louvres<br>Colour: White to match Curtain Wall     |  |  |  |
| 26    | Product: Door hoops<br>Colour: Refer to landscape drawings  |  |  |  |
| 27    | Product: Louvres<br>Colour: Dark grey                       |  |  |  |
| 28    | Product: Signage Zone                                       |  |  |  |
| 29    | Product: Brick<br>Colour: Red to match existing Admin brick |  |  |  |
| 30    | Product: Doors or Windows<br>Colour: White                  |  |  |  |
| NOTE: | Products and colours to be equal or equivalent.             |  |  |  |