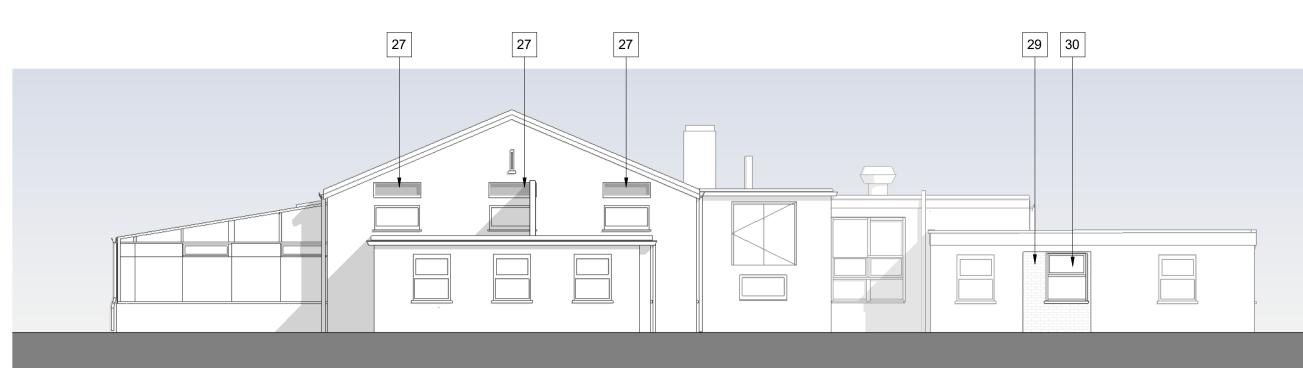

Elevation Admin East Existing
Scale: 1:100

Elevation Admin South Existing Scale: 1:100

Elevation Admin West Existing
Scale: 1:100

Elevation Admin North Existing Scale: 1:100

| MATE  | RIAL KEY: ADMIN EXTERNAL ELEVATIONS                         |  |  |  |
|-------|-------------------------------------------------------------|--|--|--|
| 22    | Product: Curtain Wall with Doors & Windows Colour: White    |  |  |  |
| 24    | Product: Louvres<br>Colour: White to match Curtain Wall     |  |  |  |
| 26    | Product: Door hoops<br>Colour: Refer to landscape drawings  |  |  |  |
| 27    | Product: Louvres<br>Colour: Dark grey                       |  |  |  |
| 28    | Product: Signage Zone                                       |  |  |  |
| 29    | Product: Brick<br>Colour: Red to match existing Admin brick |  |  |  |
| 30    | Product: Doors or Windows<br>Colour: White                  |  |  |  |
| NOTE: | Products and colours to be equal or equivalent.             |  |  |  |